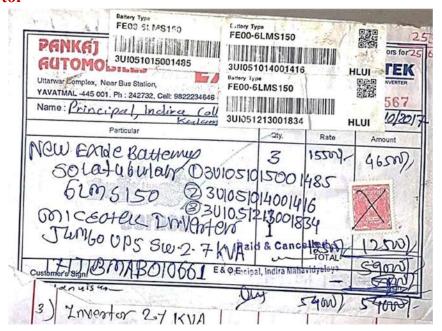

#### **Alternative Energy Sources:**

The college has organized various energy-related workshops and programs. The college has installed a 03 KW solar power system, which has significantly reduced dependence on conventional energy sources. Additionally, a LPG-gas Powered Generator as a standby in the emergency coupled with Heavy Invertors as a backup have been installed on the campus. This helps produce less pollution when providing backup power supply.

Co-ordinator
IQAG
Indira Mahavidyalaya
Kalamb

Code No. 24

PRINCIPAL Indira Mahavidyalaya Kalamb Dist. Yavatmal

• Solar Power Generation Systems (Solar Panels)

• 4 KW solar panel is installed.

• LPG - Gas Powered Electric Generator - In the Instance of Major Power Failure which emits less pollutant as compared to Diesel Generators

• Gas powered Electric Generator is always on Standby

• Investors - As a Backup for Short Period Power Failures, Which Are Devoid of Any Pollution During Operation

• Large Capacity Invertor