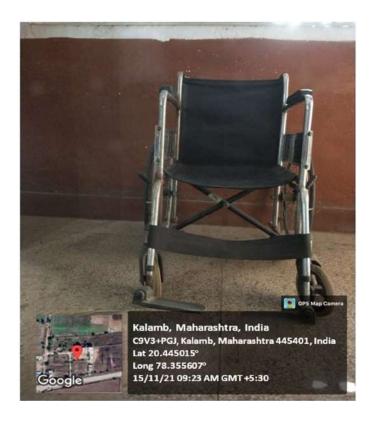

#### 4. Wheelchairs:

 Wheelchairs are provided on-site for individuals with mobility challenges to enhance their mobility within the campus.

**Training and Awareness:** The institution conducts regular training sessions for faculty, staff, and students to raise awareness about the needs and rights of individuals with disabilities. This includes training on the effective use of facilities such as ramp rails and wheelchairs, as well as providing guidance on scribe support during exams.