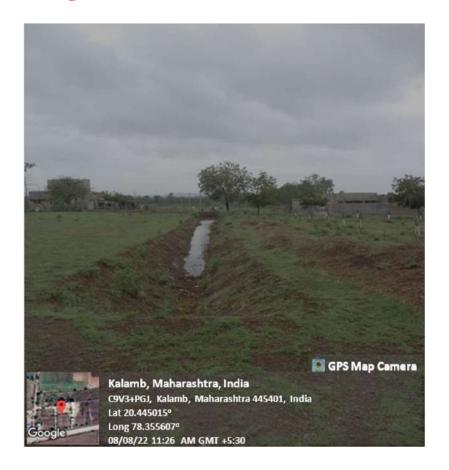

## WATER CONSERVATION

# Water Reservoir Large Capacity Water Reservoir is Constructed in College Campus to Store and Increase Ground Water Level

Pipelines from all the Rooftop Outlets are Connected to Water Reservoir

# Open Well is Present in Campus Which is Also Used for Monitoring Ground Water Level