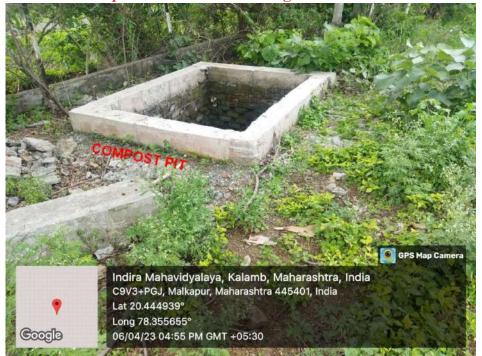

# MANAGEMENT OF THE VARIOUS TYPES OF DEGRADABLE AND NON-DEGRADABLE WASTE

**Large Dustbins are Placed Throughout Campus** 

**Large Dustbins are Placed Throughout Campus** 

Composting Pits are Constructed for Proper Disposal of Degradable Wastes

Compost Pit is Made for Degradable Wastes

**Regular Cleaning Drives are Conducted** 

**Geo-tagged Photographs** 