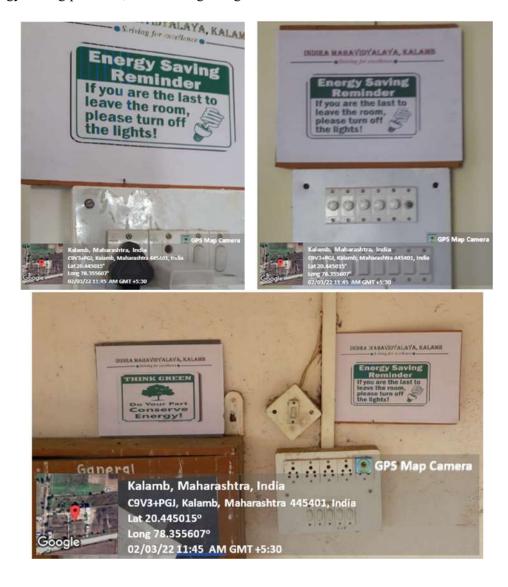

#### 5. Awareness and Behavioral Measures:

**Signboards**: Installed throughout the campus, effectively encouraging the campus community to turn off lights and fans when not in use, promoting energy-saving behaviour.

#### 5. Awareness and Behavioral Measures:

- o Campaigns and Training: Continue conducting regular campaigns and training sessions to educate the campus community on energy conservation practices.
- Visual Reminders: Maintain and update visual signboards and other reminders to reinforce energy-saving behaviors among the campus community.

#### 4. Awareness and Behavioral Measures:

**Signboards**: Long-standing signboards across the campus promote responsible waste segregation, discourage plastic use, and advocate for a litter-free environment.

#### 1. Energy Conservation Sign Boards

Details: Sign boards indicating the importance of saving energy have been installed near all electrical fittings across the campus. These reminders are designed to encourage everyone to switch off lights, fans, and other electrical appliances when not in use.