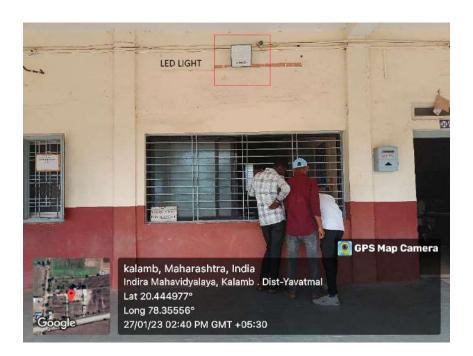

## **LED Floodlight**

**LED Light Fitting** 

Classroom with Large Windows
Halls and Classrooms are Having Large Windows to Reduce Artificial Light Use.