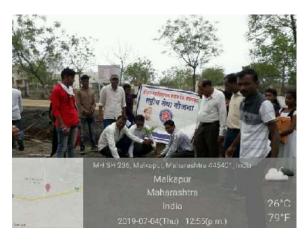

#### 4. Yearly Tree Plantation Drives

Venue: College Grounds and Surrounding Areas

Details: As part of our commitment to increasing green cover, we will conduct yearly tree plantation drives. This event will involve planting saplings across the campus and in nearby areas. Students and staff are invited to take part in this important initiative.

#### **General Instructions**

- All students, faculty, and staff are encouraged to actively participate in these initiatives and contribute to making our campus more sustainable.
- For the tree plantation drive, participants should register with the event coordinator.
- Staff interested in joining the carpooling initiative can contact the administrative office for more details and to arrange carpool groups.
- We look forward to your enthusiastic support and participation in these sustainability initiatives. Together, we can make a significant impact on our environment and set an example for future generations.