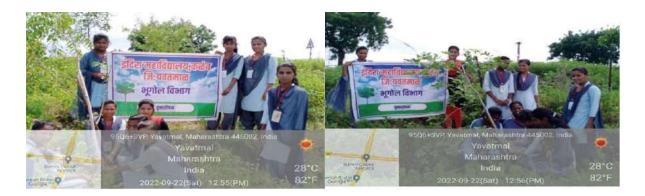

to symbolically tie rakhis around trees, signifying a pledge to protect and nurture them, much like the protective and caring bond between siblings.

The active involvement and enthusiasm of the 15 participants highlighted the community's dedication to environmental conservation. This Rakshabandhan Programme with Tree for Its Conservation not only celebrated a cultural tradition but also fostered a deeper connection with nature, encouraging participants to take actionable steps towards preserving the environment. The event successfully instilled a sense of responsibility and stewardship for nature, marking a meaningful and innovative approach to environmental awareness.

Co-ordinator IQAG Indira Mahavidyalaya

Kalamb

Code No. 2414

PRINCIPAL Indira Mahavidyalaya Kalamb Dist. Yavatmal





Tree Plantation by Particeipants



### इंदिरा महाविद्यालय, कळंब

लोकमत न्युज नेटवर्क

कळंब: इंदिरा महाविद्यालय, कळंब येथे भूगोल विभागाने पर्यावरण जनजागृती योजनेअंतर्गत वृक्षारोपण कार्यक्रम आयोजित केला होता. या कार्यक्रमात सहभागी, ज्यात विद्यार्थी, प्राध्यापक आणि स्वयंसेवकांचा समावेश होता, यांनी पर्यावरण संवर्धनाच्या सामायिक बांधिलकीसह सहभाग घेतला. वृक्षारोपण कार्यक्रमामुळे केवळ महाविद्यालयाच्या परिसरातील हरित क्षेत्र वाढले नाही तर सहभागी व्यक्तींमध्ये पर्यावरणीय जबाबदारीची भावना निर्माण झाली. वृक्षारोपण क्रियाकलापांमध्ये सिक्रय सहभाग घेतल्यामुळे विद्यार्थ्याना आणि प्राध्यापकांना पर्यावरणीय संतुलन राखण्यात झाडांचे महत्त्व समजले. त्यांनी पर्यावरण संरक्षणासाठी आपल्या प्रयत्नांना चालना देण्याची प्रतिज्ञा केली. या कार्यक्रमाचे आयोजन प्राचार्य डॉ. पवन मांडवकर आणि एनएसएस अधिकारी प्रा. प्रशांत