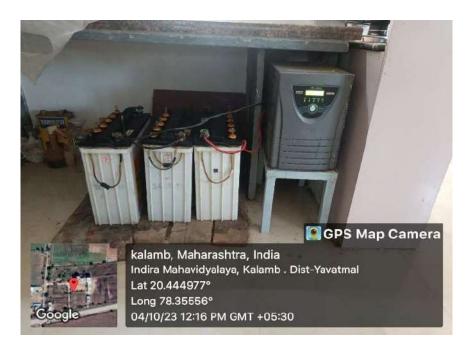

#### **Investors**

As a backup for short period power failures, which are devoid of any pollution during operation.

**Large Capacity Invertor** 

**Use of Power Efficeient LED lights** 

#### 4. Alternative Backup Power:

LPG Gas-Powered Generator: Successfully utilized as an eco-friendly backup power source, supplemented by inverters to ensure uninterrupted power supply.

#### 4. Backup Power Sources:

**Generator**: Continue the eco-friendly use of the LPG gas-powered generator, ensuring compliance with environmental standards and regular maintenance.

**Inverter Maintenance**: Keep inverters well-maintained and operational to provide efficient backup power during outages.