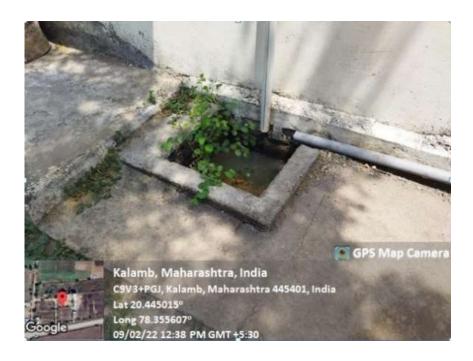

# MANAGEMENT OF THE VARIOUS TYPES OF DEGRADABLE AND NON-DEGRADABLE WASTE

**Large Dustbins are Placed Throughout Campus** 

**Large Dustbins are Placed Throughout Campus** 

Composting Pits are Constructed for Proper Disposal of Degradable Wastes

Compost Pit is Made for Degradable Wastes

**Regular Cleaning Drives are Conducted** 

**Geo-tagged Photographs** 