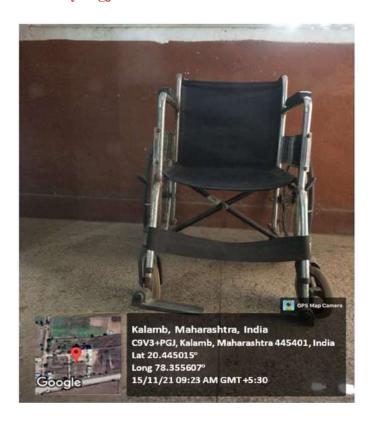

## DISABLED-FRIENDLY, BARRIER FREE ENVIRONMENT

Ramp for Divyangjans

#### 4. Wheelchairs:

 Wheelchairs are provided on-site for individuals with mobility challenges to enhance their mobility within the campus.

**Training and Awareness:** The institution conducts regular training sessions for faculty, staff, and students to raise awareness about the needs and rights of individuals with disabilities. This includes training on the effective use of facilities such as ramp rails and wheelchairs, as well as providing guidance on scribe support during exams.