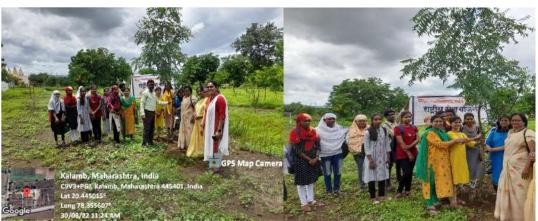

ey planted numerous saplings in a designated area, ensuring each plant was properly positioned and supported for optimal growth. The participants also engaged in educational activities, learning about the importance of trees in combating climate change and promoting biodiversity. Through this handson experience, participants not only contributed to environmental conservation but also developed a deeper understanding of their role in preserving our planet for future generations. This successful event highlights the power of collective action and community involvement in addressing critical environmental issues.

Co-ordinator IQAC Indira Mahavidyalaya Kalamb Code No. 2414

PRINCIPAL Indira Mahavidyalaya Kalamb Dist. Yavatmal

### **Rakshabandhan Programme with Tree for Its Conservation**





Tree Preservation through Rakshabandhan Program



#### **English version of News**

#### Loksutra

#### Tree Conservation by Tying Rakhis at Indira College

**Kalamb:** Indira College, Kalamb, under the auspices of the NSS unit, organized a unique program titled "Tying Rakhis to Trees for Conservation." Dedicated participants took part in this event, organized under the Social Awareness Plan. The aim of this innovative program was to integrate the traditional Rakhi festival with a strong message of environmental conservation. Participants pledged to protect and conserve trees by tying rakhis to them.

This pledge was akin to the protective and caring bond between siblings. The enthusiasm and active participation of the attendees demonstrated their dedication to environmental conservatio