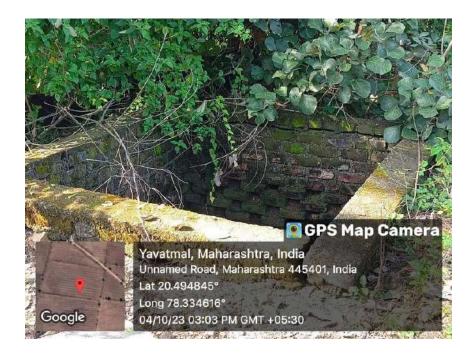

# Open Well is Present in Campus Which is Also Used for Monitoring Ground Water Level