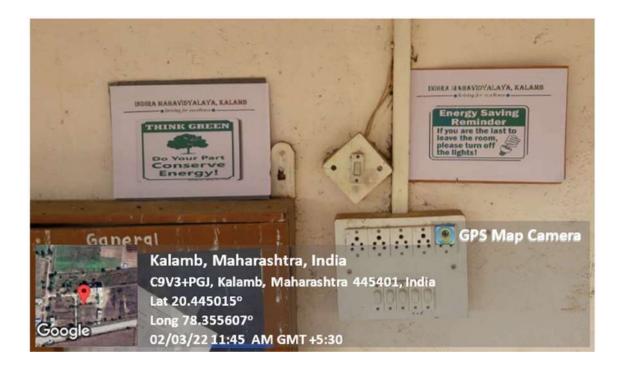

## **LED Light Fittings in Seminar Hall**

## **LED Floodlight**

**LED Light Fitting** 

Classroom with Large Windows
Halls and Classrooms are Having Large Windows to Reduce Artificial Light Use.

#### 5. Awareness and Behavioral Measures:

**Signboards**: Installed throughout the campus, effectively encouraging the campus community to turn off lights and fans when not in use, promoting energy-saving behaviour.