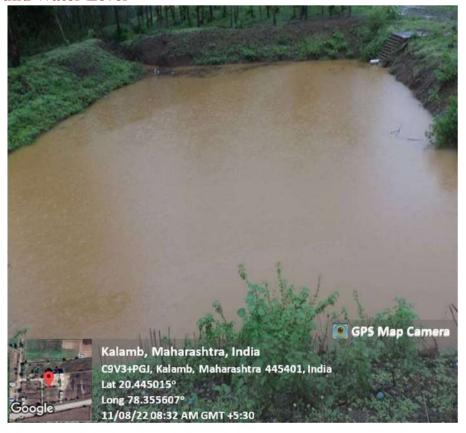

# Water Reservoir Large Capacity Water Reservoir is Constructed in College Campus to Store and Increase Ground Water Level

Pipelines from all the Rooftop Outlets are Connected to Water Reservoir

# Open Well is Present in Campus Which is Also Used for Monitoring Ground Water Level