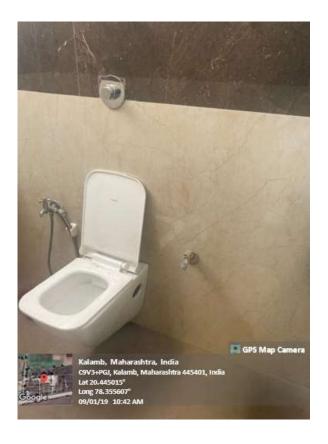

#### 2. Accessible Restrooms:

o Accessible restrooms are strategically located throughout the campus, designed to meet the needs of individuals with diverse abilities.