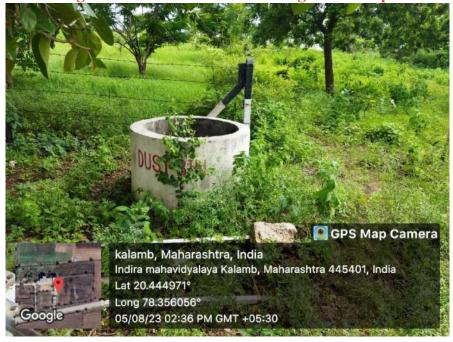

# Open Well is Present in Campus Which is Also Used for Monitoring Ground Water Level

**Enhancement Opportunities**: Explore opportunities to enhance the reservoir's capacity and efficiency based on evolving water needs and environmental conditions.

**Open well** – The Water table level is observed visually through in Campus Open-well.