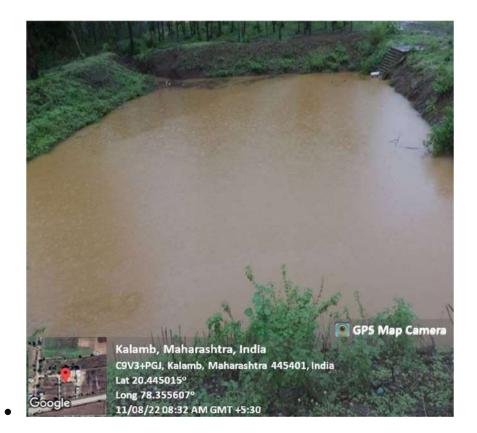

# Water Reservoir Large Capacity Water Reservoir is Constructed in College Campus to Store and Increase Ground Water Level

Pipelines from all the Rooftop Outlets are Connected to Water Reservoir

# Open Well is Present in Campus Which is Also Used for Monitoring Ground Water Level