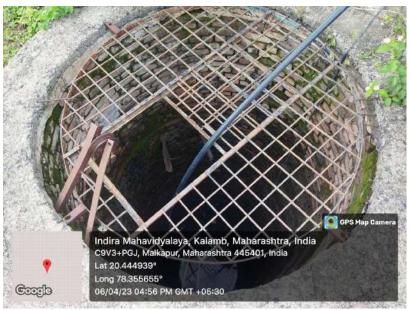

# Open Well is Present in Campus Which is Also Used for Monitoring Ground Water Level