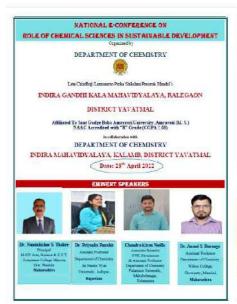

# National E-Conference on Role of Chemical Sciences in Sustainable Development

# E-Conference on Role of Chemical Sciences in Sustainable Development

Pavan Mandavkar left

madhuri rakhunde joined

| REPORT                                       |                                                                                                                                                                                                                                                                                                                                        |  |  |
|----------------------------------------------|----------------------------------------------------------------------------------------------------------------------------------------------------------------------------------------------------------------------------------------------------------------------------------------------------------------------------------------|--|--|
| Name of the workshop/<br>seminar/ conference | National E-Conference on Role of Chemical Sciences in Sustainable Development                                                                                                                                                                                                                                                          |  |  |
| Date                                         | 28/04/2022                                                                                                                                                                                                                                                                                                                             |  |  |
| Number of Participants                       | 98                                                                                                                                                                                                                                                                                                                                     |  |  |
| Venue                                        | Virtual Mode                                                                                                                                                                                                                                                                                                                           |  |  |
| Name of the Resource Persons                 | <ul> <li>Dr. A. S. Aswar Professor &amp; Head,S.G.B.A.U. Amravati</li> <li>Dr. Priyanka Purohit Professor &amp; Head, Jai Narain Vyas University, Jodhpur</li> <li>Dr. Anand S. Burange Assistant Professor, Wilson College, Chowpatty, Mumbai</li> <li>Dr. Chandra Kiran Neella, Assistant Professor, Palamuru University.</li> </ul> |  |  |