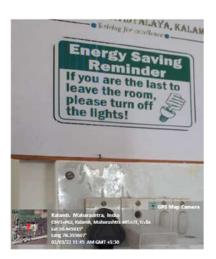

#### 1. Energy Conservation Sign Boards

Details: Sign boards indicating the importance of saving energy have been installed near all electrical fittings across the campus. These reminders are designed to encourage everyone to switch off lights, fans, and other electrical appliances when not in use.