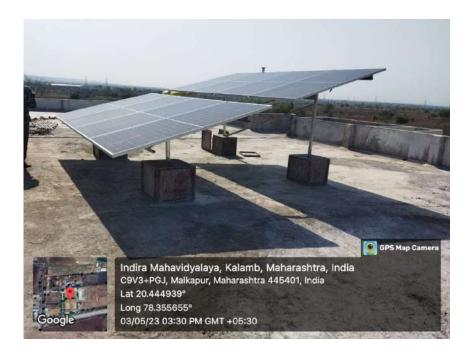

## **Solar Power Generation Systems (Solar Panels)**

4.0 KW Rooftop Renewable Energy Generating System for Consumer

#### 1. Solar Energy Utilization:

Solar Panels: Installed and operated a 4 kW solar panel system, generating a substantial portion of our electricity needs and contributing to the reduction of our carbon footprint.

#### 1. Solar Energy Utilization:

**Maintenance and Expansion**: The 4 kW solar panel system will continue to be maintained for optimal performance. Future expansions will be considered based on energy needs and technological advancements.

#### **Alternative Energy Sources:**

The college has organized various energy-related workshops and programs. The college has installed a 03 KW solar power system, which has significantly reduced dependence on conventional energy sources. Additionally, a LPG-gas Powered Generator as a standby in the emergency coupled with Heavy Invertors as a backup have been installed on the campus. This helps produce less pollution when providing backup power supply.