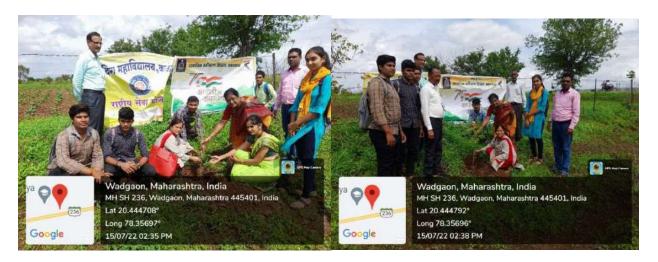

### Rakshabandhan Programme with Tree for Its Conservation, Date: 30/08/2022

## Tree Plantation Programme, Date: 22/09/2022

## **Tree Plantation & Conservation Programme, Date: 07/09/2021**

## **Geo-tagged Photographs**