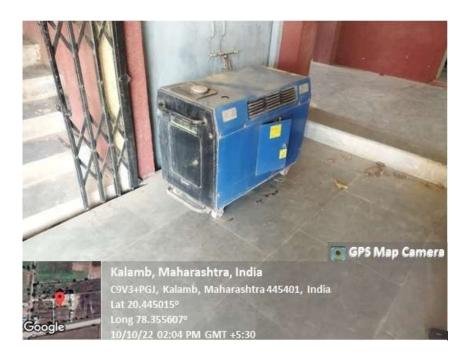

### **LPG - Gas Powered Electric Generator**

In the instance of major ppower failure which emits less pollutant as compared to diesel generators

• Gas powered Electric Generator is always on Standby

• Investors - As a Backup for Short Period Power Failures, Which Are Devoid of Any Pollution During Operation

• Large Capacity Invertor