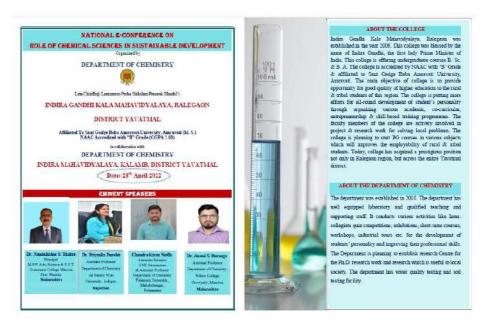

# National E-Conference on Role of Chemical Sciences in Sustainable Development

# E-Conference on Role of Chemical Sciences in Sustainable Development

Pavan Mandavkar left

madhuri rakhunde joined

| REPORT                                       |                                                                                                                                                                                                                                                                                                                                        |  |  |
|----------------------------------------------|----------------------------------------------------------------------------------------------------------------------------------------------------------------------------------------------------------------------------------------------------------------------------------------------------------------------------------------|--|--|
| Name of the workshop/<br>seminar/ conference | National E-Conference on Role of Chemical Sciences in Sustainable Development                                                                                                                                                                                                                                                          |  |  |
| Date                                         | 28/04/2022                                                                                                                                                                                                                                                                                                                             |  |  |
| Number of Participants                       | 98                                                                                                                                                                                                                                                                                                                                     |  |  |
| Venue                                        | Virtual Mode                                                                                                                                                                                                                                                                                                                           |  |  |
| Name of the Resource Persons                 | <ul> <li>Dr. A. S. Aswar Professor &amp; Head,S.G.B.A.U. Amravati</li> <li>Dr. Priyanka Purohit Professor &amp; Head, Jai Narain Vyas University, Jodhpur</li> <li>Dr. Anand S. Burange Assistant Professor, Wilson College, Chowpatty, Mumbai</li> <li>Dr. Chandra Kiran Neella, Assistant Professor, Palamuru University.</li> </ul> |  |  |

Department of Chemistry, Indira Mahavidyalaya, Kalamb in collaboration with Department of Chemistry, Indira Gandhi Kala Mahavidyalaya, Ralegaon organized a one-day National e-Conference on "Role of Chemical Sciences in Sustainable Development" (NCRCSSD)— 2022 on dated 28th April 2022. The conference organized virtually on Google Meet. The conference started with the welcome ceremony and keynote guest sessions followed by Technical Session—I. Technical session—I covered a plenary talk and invited talk. Technical session—II which covered invited talk and paper presentations by the participants. The conference ended around 4.30 pm with the Valedictory function including a feedback session.