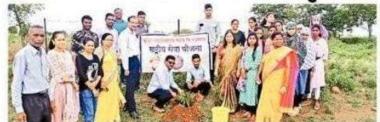

**Date:** 15/07/22 Time: 1 PM

Your presence at this event is essential as we come together to contribute to environmental conservation and enhance our campus environment through tree planting. Please be punctual and prepared to participate actively in this meaningful initiative.

Thank you for your cooperation and commitment to making Indira Mahavidyalaya Kalamb a greener and more sustainable institution.

Indira Mahavidyalaya

Indira Mahavidyalaya Kalamb Dist. Yavatmal Yearly Tree Plantation Drives: Embracing the spirit of conservation, the college organizes yearly tree plantation drives. This initiative not only enhances the aesthetic appeal of the campus but also contributes to mitigating carbon footprint and fostering biodiversity.





# इंदिरा महाविद्यालयात रासेयोतर्फे वृक्षारोपण



यवतमाळ ब्युरो. इंदिरा महाविद्यालय, कळंब येथे राष्ट्रीय सेवा योजनाद्वारे वृक्षारोपण कार्यक्रमाचे आयोजन केले होते. यावेळी महाविद्यालय परिसरात विविध प्रकारची झाडे लावण्यात आली. यावेळी राष्ट्रीय सेवा योजनेचे स्वयंसेवक व प्राध्यापकांनी उत्स्फूर्त सहभाग घेतला. कार्यक्रमाचे अध्यक्ष महाविद्यालयाचे प्राचार्य डॉ. पवन मांडवकर होते. त्यांनी ग्लोबल वार्मिंगचा वाढता प्रादर्भाव कमी

करण्यासाठी झाडे लावणे आवश्यक असल्याचे कार्यक्रमाच्या यशस्वीतेसाठी रासेयो कार्यक्रम अधिकारी डॉ. डी. एम. चव्हाण व महिला कार्यक्रम अधिकारी डॉ. व्ही. पी. मांडवकर यांनी परिश्रम घेतले. याप्रसंगी उपप्राचार्य प्रा. एस. वाय. लखदिवे, प्रा. एन. व्ही. नरुले, प्रा. डॉ. एम. पी. राखुंडे, प्रा. एस. एस. राऊत, प्रा. सरयू बोंडे, डॉ. सूरज देशमुख, प्रा. एस. आर. जाधव, प्रा. आर. एम. भूरके, नरेश कोकांडे, शरद लोणबळे, हर्षदीप लभाने, बनकर, शिक्षकेत्त