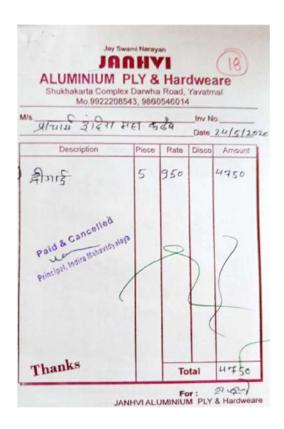

#### 4. Strengthening E-Waste Management:

- o Continuing partnerships with authorized agencies for e-waste collection and disposal.
- o Promoting responsible recycling practices to mitigate environmental impact.