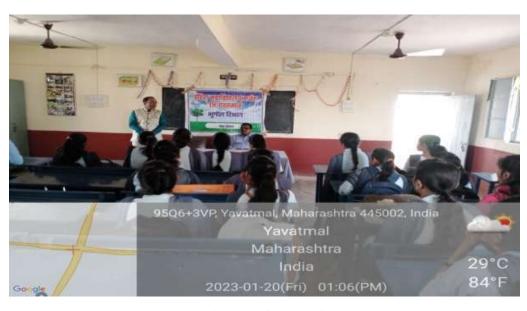

# **Awareness Program on Energy Conservation**

Participants Grasping the Significance of Energy Conservation

# **Awareness Program on Energy Conservation**

Indira College Kalamb Geography Department organized an awareness program on energy conservation. The program emphasized the importance of energy conservation and outlined a primary plan to raise awareness among school members. The main goal of the event was to increase social awareness about energy conservation and educate school students about energy-saving measures. Participants from various fields of society, teachers, and students took part in the event. The program provided understanding and practical solutions for the importance of energy conservation.

# ऊर्जा संवर्धनावर जागरूकता कार्यक्रम

#### तालुका प्रतिनिधि/अमरावती दर्शन

कळंब: इंदिरा महाजिद्यालय कळंब येथील भूगोल विभागने ऊर्जा संवर्धनावर जागरूकता कार्यक्रम आयोजित केला. कार्यक्रमात ऊर्जा संरक्षणाचे महत्व आणि शाळेतील लोकांमध्ये धारावर करण्याच्या प्रथमिका योजना केली गेली होती. कार्यक्रमाचा उद्दिष्ट ऊर्जा संरक्षणाबद्दल सामाजिक जागरूकता वाढवणे आणि शाळेतील विद्यार्थ्यांना ऊर्जा संचयाच्या साथनांची जागरूकता करणे होते. कार्यक्रमा मध्ये समाजाच्या विविध क्षेत्रा मधील सहभागी, शिक्षक आणि विद्यार्थी सहभागी झाले होते. कार्यक्रमात ऊर्जा संरक्षणाच्या महत्वाची समज आणि वास्तविक उपाय यांचे शिक्षण मिळाली. ऊर्जा संरक्षण हे आपल्या समाजातील एक महत्वाचे प्रयत्न आहे. ऊर्जा संरक्षणाच्या प्रथमिक उद्दिष्ट अर्थात ऊर्जा संचयाचा प्रयोग करून वातावरणाच्या प्रक्षेपाचा कमी करणे, अपशिष्ट कागदपत्र उत्पादनाचा कमी करणे, आणि अनुभवण्याचा कचरा कमी करणे आहे. ऊर्जा संरक्षण आपल्या पर्यावरणाच्या संरक्षणासाठी अत्यंत महत्वाचा आहे, त्यामुळे अवैध वातावरणाचे प्रक्षेपण कमी होते. अशा प्रकारे, ऊर्जा संरक्षण हे आपल्या पर्यावरणाच्या अभिजात वाटत असलेल्या प्रदूषणाचा विरोध करण्यात मदत करते आणि आपल्या समुदायात आणि राष्ट्रात शांती आणि संपत्तीच्या साधनांच्या वाटेत येणारा वास्तविक असा आहे.