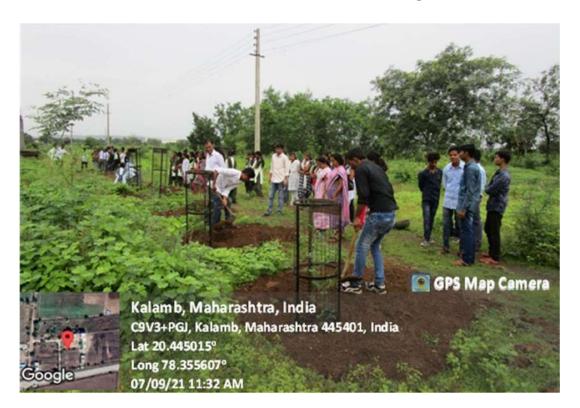

Subject: Attendance Mandatory for Program at Indira Mahavidyalaya Kalamb.

This is to inform all students and faculty members that attendance is mandatory for the following program:

**Event:** Tree Plantation & Conservation Programme

Venue: Indira Mahavidyalaya Kalamb

**Date:** 07/09/21 Time: 1 PM

Your presence at this event is essential as we come together to contribute to environmental conservation and enhance our campus environment through tree planting. Please be punctual and prepared to participate actively in this meaningful initiative.

Thank you for your cooperation and commitment to making Indira Mahavidyalaya Kalamb a greener and more sustainable institution.

Indira Mahavidyalaya

Indira Mahavidyalaya Kalamb Dist. Yavatmal

#### **Tree Plantation & Conservation Programme**



#### Report

| Name of the Activity           | Organising unit/     | Name of the Scheme | Date       | No. of       |
|--------------------------------|----------------------|--------------------|------------|--------------|
|                                | agency/collaborating |                    |            | Participants |
|                                | agency               |                    |            |              |
| Tree Plantation & Conservation | NSS Unit             | Environmental      | 07/09/2021 | 20           |
| Programme                      |                      | Awareness          |            |              |

On the 7th of September, 2021, the NSS Unit organized a significant Tree Plantation and Conservation Programme. This event aimed to enhance en