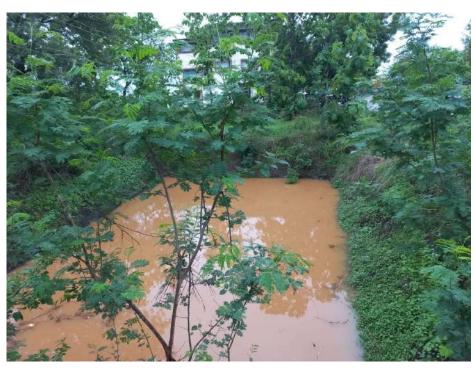

# Water Reservoir Large Capacity Water Reservoir is Constructed in College Campus to Store and Increase Ground Water Level

Pipelines from all the Rooftop Outlets are Connected to Water Reservoir

# Open Well is Present in Campus Which is Also Used for Monitoring Ground Water Level