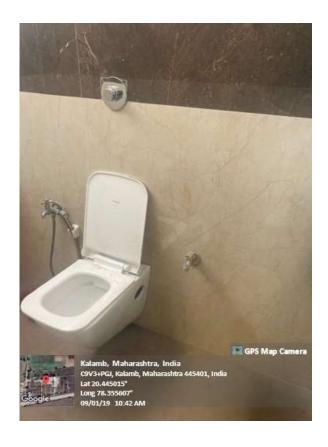

#### 2. Accessible Restrooms:

o Accessible restrooms are strategically located throughout the campus, designed to meet the needs of individuals with diverse abilities.