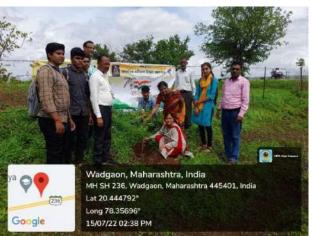

ion Programme Venue: Indira Mahavidyalaya Kalamb

**Date:** 15/07/22 Time: 1 PM

Your presence at this event is essential as we come together to contribute to environmental conservation and enhance our campus environment through tree planting. Please be punctual and prepared to participate actively in this meaningful initiative.

Thank you for your cooperation and commitment to making Indira Mahavidyalaya Kalamb a greener and more sustainable institution.

Indira Mahavidyalaya

Indira Mahavidyalaya Kalamb Dist. Yavatmal Yearly Tree Plantation Drives: Embracing the spirit of conservation, the college organizes yearly tree plantation drives. This initiative not only enhances the aesthetic appeal of the campus but also contributes to mitigating carbon footprint and fostering biodiversity.





# इंदिरा महाविद्यालयात रासेयोतर्फे वृक्षारोपण



यवतमाळ ब्युरो. इंदिरा महाविद्यालय, कळंब येथे राष्ट्रीय सेवा योजनाद्वारे वृक्षारोपण कार्यक्रमाचे आयोजन केले होते. यावेळी महाविद्यालय परिसरात विविध प्रकारची झाडे लावण्यात आली. यावेळी राष्ट्रीय सेवा योजनेचे स्वयंसेवक व प्राध्यापकांनी उत्स्फूर्त सहभाग घेतला. कार्यक्रमाचे अध्यक्ष महाविद्यालयाचे प्राचार्य डॉ. पवन मांडवकर होते. त्यांनी ग्लोबल वार्मिंगचा वाढता प्रादर्भाव कमी

करण्यासाठी झाडे लावणे आवश्यक असल्याचे कार्यक्रमाच्या यशस्वीतेसाठी रासेयो कार्यक्रम अधिकारी डॉ. डी. एम. चव्हाण व महिला कार्यक्रम अधिकारी डॉ. व्ही. पी. मांडवकर यांनी परिश्रम घेतले. याप्रसंगी उपप्राचार्य प्रा. एस. वाय. लखदिवे, प्रा. एन. व्ही. नरुले, प्रा. डॉ. एम. पी. राखुंडे, प्रा. एस. एस. राऊत, प्रा. सरयू बोंडे, डॉ. सूरज देशमुख, प्रा. एस. आर. जाधव, प्रा. आर. एम. भूरके, नरेश कोक