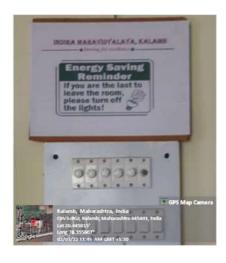

#### 1. Energy Conservation Sign Boards

Details: Sign boards indicating the importance of saving energy have been installed near all electrical fittings across the campus. These reminders are designed to encourage everyone to switch off lights, fans, and other electrical appliances when not in use.