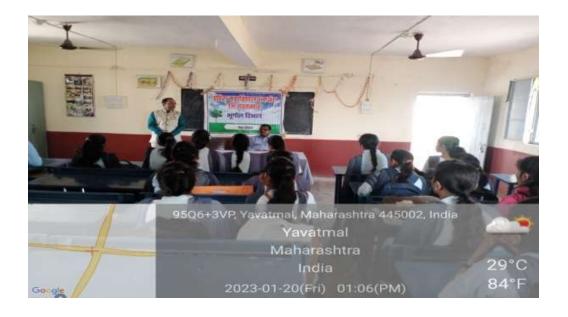

# **Awareness Program on Energy Conservation**

Participants Grasping the Significance of Energy Conservation

# **Awareness Program on Energy Conservation**

Indira College Kalamb Geography Department organized an awareness program on energy conservation. The program emphasized the importance of energy conservation and outlined a primary plan to raise awareness among school members. The main goal of the event was to increase social awareness about energy conservation and educate school students about energy-saving measures. Participants from various fields of society, teachers, and students took part in the event. The program provided understanding and practical solutions for the importance of energy conservation.

# ऊर्जा संवर्धनावर जागरूकता कार्यक्रम

#### तालुका प्रतिनिधि/अमरावती दर्शन

कळंब: इंदिरा महाजिद्यालय कळंब येथील भूगोल विभागने ऊर्जा संवर्धनावर जागरूकता कार्यक्रम आयोजित केला. कार्यक्रमात ऊर्जा संरक्षणाचे महत्व आणि शाळेतील लोकांमध्ये धारावर करण्याच्या प्रथमिका योजना केली गेली होती. कार्यक्रमाचा उद्दिष्ट ऊर्जा संरक्षणाबद्दल सामाजिक जागरूकता वाढवणे आणि शाळेतील विद्यार्थ्यांना ऊर्जा संचयाच्या साथनांची जागरूकता करणे होते. कार्यक्रमा मध्ये समाजाच्या विविध क्षेत्रा मधील सहभागी, शिक्षक आणि विद्यार्थी सहभागी झाले होते. कार्यक्रमात ऊर्जा संरक्षणाच्या महत्वाची समज आणि वास्तविक उपाय यांचे शिक्षण मिळाली. ऊर्जा संरक्षण हे आपल्या समाजातील एक महत्वाचे प्रयत्न आहे. ऊर्जा संरक्षणाच्या प्रथमिक उद्दिष्ट अर्थात ऊर्जा संचयाचा प्रयोग करून वातावरणाच्या प्रक्षेपाचा कमी करणे, अपशिष्ट कागदपत्र उत्पादनाचा कमी करणे, आणि अनुभवण्याचा कचरा कमी करणे आहे. ऊर्जा संरक्षण आपल्या पर्यावरणाच्या संरक्षणासाठी अत्यंत महत्वाचा आहे, त्यामुळे अवैध वातावरणाचे प्रक्षेपण कमी होते. अशा प्रकारे, ऊर्जा संरक्षण हे आपल्या पर्यावरणाच्या अभिजात वाटत असलेल्या प्रदूषणाचा विरोध करण्यात मदत करते आणि आपल्या समुदायात आणि राष्ट्रात शांती आणि संपत्तीच्या साधनांच्या वाटेत येणारा वास्तविक असा आहे.