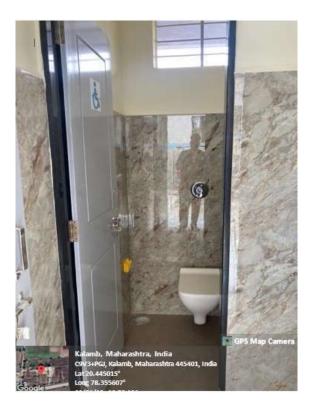

## DISABLED-FRIENDLY, BARRIER FREE ENVIRONMENT

Ramp for Divyangjans

## Policy Document on Disabled-friendly, Barrier Free Environment

**Introduction:** Indira Mahavidyalaya Kalamb is dedicated to creating an inclusive and accessible environment for all individuals, including those with disabilities. This policy outlines the measures and facilities in place to support the needs of Divyangjan, ensuring equal access to education, facilities, and opportunities.

#### 1. Ramp Rails:

 All buildings are equipped with ramp rails to facilitate easy access for individuals with mobility challenges.

#### 2. Accessible Restrooms:

o Accessible restrooms are strategically located throughout the campus, designed to meet the needs of individuals with diverse abilities.