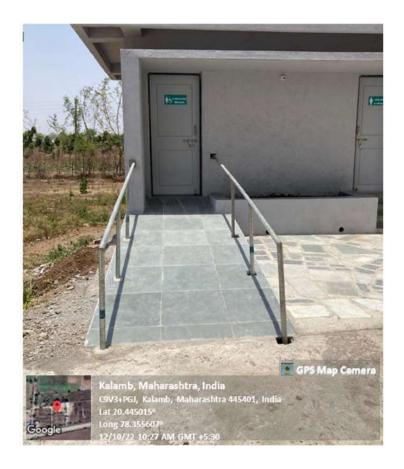

#### 1. Ramp Rails:

 All buildings are equipped with ramp rails to facilitate easy access for individuals with mobility challenges.

#### 2. Accessible Restrooms:

o Accessible restrooms are strategically located throughout the campus, designed to meet the needs of individuals with diverse abilities.