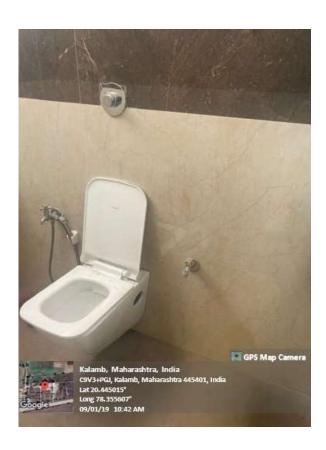

## DISABLED-FRIENDLY, BARRIER FREE ENVIRONMENT

Ramp for Divyangjans

#### 2. Accessible Restrooms:

o Accessible restrooms are strategically located throughout the campus, designed to meet the needs of individuals with diverse abilities.