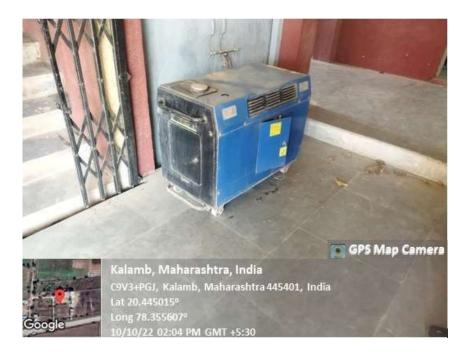

### **LPG - Gas Powered Electric Generator**

In the instance of major ppower failure which emits less pollutant as compared to diesel generators

#### 4. Alternative Backup Power:

LPG Gas-Powered Generator: Successfully utilized as an eco-friendly backup power source, supplemented by inverters to ensure uninterrupted power supply.

#### 4. Backup Power Sources:

**Generator**: Continue the eco-friendly use of the LPG gas-powered generator, ensuring compliance with environmental standards and regular maintenance.

**Inverter Maintenance**: Keep inverters well-maintained and operational to provide efficient backup power during outages.

#### **Alternative Energy Sources:**

The college has organized various energy-related workshops and programs. The college has installed a 03 KW solar power system, which has significantly reduced dependence on conventional energy sources. Additionally, a LPG-gas Powered Generator as a standby in the emergency coupled with Heavy Invertors as a backup have been installed on the campus. This helps produce less pollution when providing backup power supply.