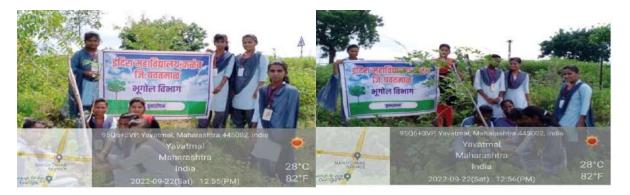

ts to symbolically tie rakhis around trees, signifying a pledge to protect and nurture them, much like the protective and caring bond between siblings.

The active involvement and enthusiasm of the 15 participants highlighted the community's dedication to environmental conservation. This Rakshabandhan Programme with Tree for Its Conservation not only celebrated a cultural tradition but also fostered a deeper connection with nature, encouraging participants to take actionable steps towards preserving the environment. The event successfully instilled a sense of responsibility and stewardship for nature, marking a meaningful and innovative approach to environmental awareness.

Co-ordinator IQAS Indira Mahavidyalaya Kalamb Code No. 2414

PRINCIPAL
Indira Mahavidyalaya
Kalamb Dist. Yavatmal





Tree Plantation by Particeipants



## इंदिरा महाविद्यालय, कळंब

लोकमत न्युज नेटवर्क

कळंब: इंदिरा महाविद्यालय, कळंब येथे भूगोल विभागाने पर्यावरण जनजागृती योजनेअंतर्गत वृक्षारोपण कार्यक्रम आयोजित केला होता. या कार्यक्रमात सहभागी, ज्यात विद्यार्थी, प्राध्यापक आणि स्वयंसेवकांचा समावेश होता, यांनी पर्यावरण संवर्धनाच्या सामायिक बांधिलकीसह सहभाग घेतला. वृक्षारोपण कार्यक्रमामुळे केवळ महाविद्यालयाच्या परिसरातील हरित क्षेत्र वाढले नाही तर सहभागी व्यक्तींमध्ये पर्यावरणीय जबाबदारीची भावना निर्माण झाली. वृक्षारोपण क्रियाकलापांमध्ये सिक्रय सहभाग घेतल्यामुळे विद्याध्याना आणि प्राध्यापकांना पर्यावरणीय संतुलन राखण्यात झाडांचे महत्त्व समजले. त्यांनी पर्यावरण संरक्षणासाठी आपल्या प्रयत्नांना चालना देण्याची प्रतिज्ञा केली. या कार्यक्रमाचे आयोजन प्राचार्य डॉ. पवन मांडवकर आणि एनएसएस अधिकारी प्रा. प्रशांत जवा