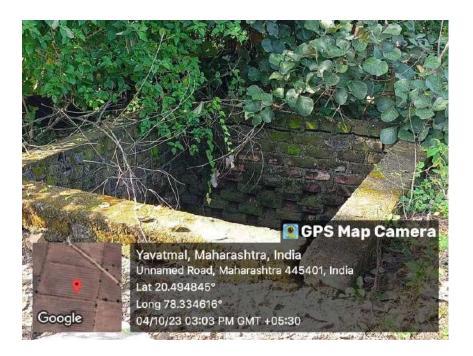

# Open Well is Present in Campus Which is Also Used for Monitoring Ground Water Level