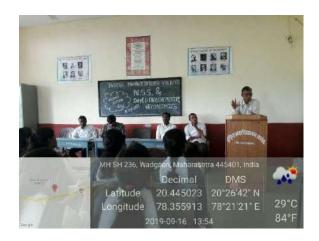

# Workshop on Conservation of Energy Resources and Lifestyle of Environment

# Workshop on Conservation of Energy, Dr. A.R. Patalbansi, 13/05/2023

#### प्रतिनिधि/कळंब

कळंब: इंदिरा महाविद्यालय, कळंब येथील रसायनशास्त्र विभागाने ऊर्जा संसाधनांचे संवर्धन आणि जीवनशैली यावर लक्ष केंद्रित करणारी एक विचायवर्तक कार्यशाळा आयोजित केली होती. या कार्यशाळेचे उद्दिष्ट पर्यावरण संवर्धनाशी संबंधित नाविन्यपूर्ण संशोधन पद्धतींचा शोध घेण्याचे होते. डॉ.ए.आर. पातालबंसी यांनी प्रबोधनपर सत्राचे नेतृत्व केले. कार्यशाळेची सुरुवात रसायनशास्त्र विभागाच्या उद्घाटनपर भाषणाने झाली, ज्यात पर्यावरणीय आव्हानांना तोंड देण्यासाठी आणि शाश्वत जीवनशैलीला प्रोत्साहन देण्याची तातडीची गरज आहे. डॉ. पातालबंसी यांनी ऊर्जा संवर्धन आणि पर्यावरणीय जीवनशैलीचा अभ्यास करण्यासाठी तयार केलेल्या विविध संशोधन पद्धती स्पष्ट केल्या, त्यांची प्रासंगिकता आणि नैतिक विचारांवर प्रकाश टाकला. सहभागींनी नतनीकरणक्षम ऊर्जा स्रोत, कचरा व्यवस्थापन आणि शाश्चत पद्धती यांसारख्या विषयांचा शोध लावला, पर्यावरण संवर्धनासाठी नाविन्यपर्ण दृष्टीकोनांमध्ये मौल्यवान अंतर्दृष्टी प्राप्त केली. डॉ. पातालबंसी यांच्या कौशल्याने आणि आकर्षक वितरणाने सजीव वादविवादांना सुरुवात केली आणि उपस्थितांना संशोधन आणि हस्तक्षेपासाठी नवीन मार्ग शोधण्यासाठी प्रेरित केले.

#### Representative/Kalamb

Kalamb: The Chemistry Department of Indira College, Kalamb, organized a thought-provoking workshop focused on the conservation of energy resources and lifestyle. The objective of this workshop was to explore innovative research methods related to environmental conservation. Dr. A.R. Patalbansi led the enlightening session. The workshop began with an inaugural speech from the Chemistry Department, highlighting the urgent need to address environmental challenges and promote sustainable lifestyles. Dr. Patalbansi explained various research methods developed to study energy conservation and environmental lifestyles, emphasizing their relevance and ethical considerations. Participants explored topics such as renewable energy sources, waste management, and sustainable practices, gaining valuable insights into innovative approaches for environmental conservation. Dr. Patalbansi's expertise and engaging delivery sparked lively debates and inspired the attendees to explore new avenues for research and intervention.

| REPORT                                       |                                                                              |  |
|----------------------------------------------|------------------------------------------------------------------------------|--|
| Name of the workshop/<br>seminar/ conference | Workshop on Conservation of Energy<br>Resources and Lifestyle of Environment |  |
| Date                                         | 13/05/2023                                                                   |  |
| Number of Participants                       | 32                                                                           |  |
| Venue                                        | ICT Hall                                                                     |  |
| Name of the Resource Person                  | Dr. A.R. Patalbansi Arts and Commerce College, Ralagaon                      |  |

On May 13, 2023, the ICT Hall hosted a dynamic workshop on Conservation of Energy Resources and Lifestyle of Environment, attended by 32 participants. Dr. A.R. Patalbansi from Arts and Commerce College, Ralagaon, led the session, imparting valuable insights into sustainable energy practices and their intersection with environmental lifestyles.