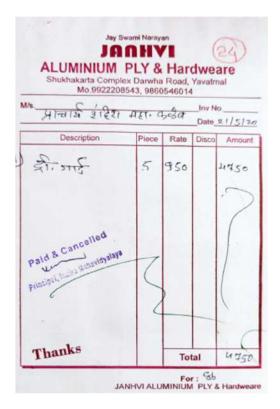

#### 4. Strengthening E-Waste Management:

- o Continuing partnerships with authorized agencies for e-waste collection and disposal.
- o Promoting responsible recycling practices to mitigate environmental impact.