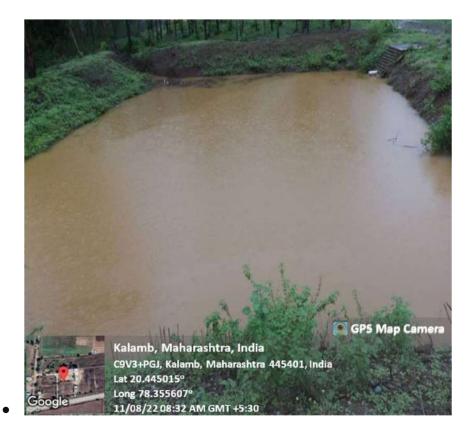

# Water Reservoir Large Capacity Water Reservoir is Constructed in College Campus to Store and Increase Ground Water Level

Pipelines from all the Rooftop Outlets are Connected to Water Reservoir

# Open Well is Present in Campus Which is Also Used for Monitoring Ground Water Level