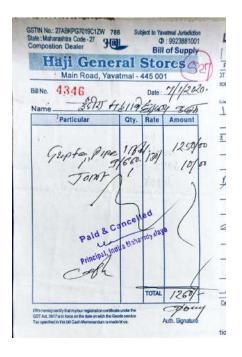

#### 4. Strengthening E-Waste Management:

- o Continuing partnerships with authorized agencies for e-waste collection and disposal.
- o Promoting responsible recycling practices to mitigate environmental impact.

These initiatives underscore our commitment to sustainable practices and responsible waste handling. We encourage everyone's participation in achieving our environmental goals for a cleaner and healthier campus.