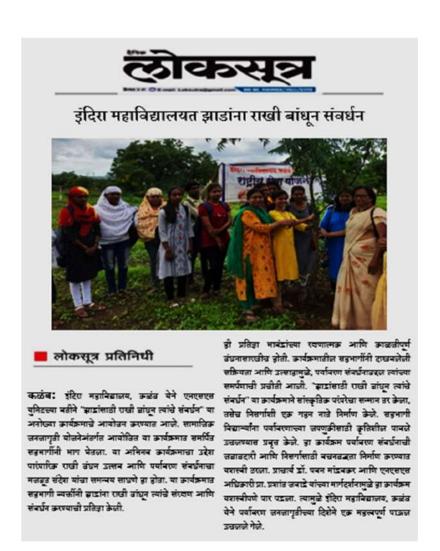

ensuring each plant was properly positioned and supported for optimal growth. The participants also engaged in educational activities, learning about the importance of trees in combating climate change and promoting biodiversity. Through this handson experience, participants not only contributed to environmental conservation but also developed a deeper understanding of their role in preserving our planet for future generations. This successful event highlights the power of collective action and community involvement in addressing critical environmental issues.

Co-ordinator IQAC Indira Mahavidyalaya Kalamb Code No. 2414

PRINCIPAL Indira Mahavidyalaya Kalamb Dist. Yavatmal

### **Rakshabandhan Programme with Tree for Its Conservation**





Tree Preservation through Rakshabandhan Program



#### **English version of News**

#### Loksutra

#### Tree Conservation by Tying Rakhis at Indira College

**Kalamb:** Indira College, Kalamb, under the auspices of the NSS unit, organized a unique program titled "Tying Rakhis to Trees for Conservation." Dedicated participants took part in this event, organized under the Social Awareness Plan. The aim of this innovative program was to integrate the traditional Rakhi festival with a strong message of environmental conservation. Participants pledged to protect and conserve trees by tying rakhis to them.

This pledge was akin to the protective and caring bond between siblings. The enthusiasm and active participation of the attendees demonstrated their dedication to environmental conservation. The "Tying Rakhis to Trees for Conservation" eve