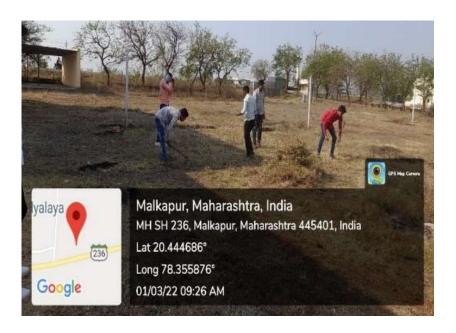

# **Geo-tagged Photographs GREEN CAMPUS INITIATIVES**

### Rakshabandhan Programme with Tree for Its Conservation, Date: 30/08/2022

## Tree Plantation Programme, Date: 22/09/2022

## **Tree Plantation & Conservation Programme, Date: 07/09/2021**

## **Geo-tagged Photographs**