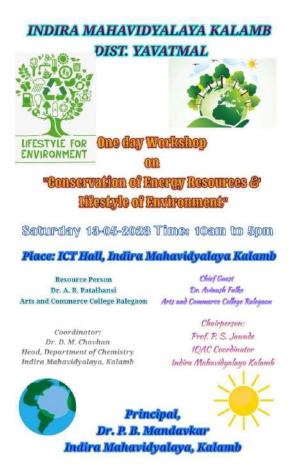

# Workshop on Conservation of Energy Resources and Lifestyle of Environment

# Workshop on Conservation of Energy, Dr. A.R. Patalbansi, 13/05/2023

| REPORT                                       |                                                                              |  |
|----------------------------------------------|------------------------------------------------------------------------------|--|
| Name of the workshop/<br>seminar/ conference | Workshop on Conservation of Energy<br>Resources and Lifestyle of Environment |  |
| Date                                         | 13/05/2023                                                                   |  |
| Number of Participants                       | 32                                                                           |  |
| Venue                                        | ICT Hall                                                                     |  |
| Name of the Resource Person                  | Dr. A.R. Patalbansi Arts and Commerce College, Ralagaon                      |  |