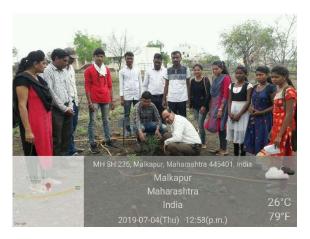

### Rakshabandhan Programme with Tree for Its Conservation, Date: 30/08/2022

## Tree Plantation Programme, Date: 22/09/2022

## **Tree Plantation & Conservation Programme, Date: 07/09/2021**

## **Geo-tagged Photographs**