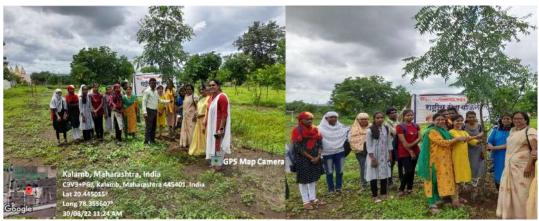

er, they planted numerous saplings in a designated area, ensuring each plant was properly positioned and supported for optimal growth. The participants also engaged in educational activities, learning about the importance of trees in combating climate change and promoting biodiversity. Through this hands-on experience, participants not only contributed to environmental conservation but also developed a deeper understanding of their role in preserving our planet for future generations. This successful event highlights the power of collective action and community involvement in addressing critical environmental issues.

Co-ordinator IQAS Indira Mahavidyalaya Kalamb Code No. 24

PRINCIPAL Indira Mahavidyalaya Kalamb Dist. Yavatmal

## Rakshabandhan Programme with Tree for Its Conservation





Tree Preservation through Rakshabandhan Program



## **English version of News**

#### Loksutra

#### Tree Conservation by Tying Rakhis at Indira College

**Kalamb:** Indira College, Kalamb, under the auspices of the NSS unit, organized a unique program titled "Tying Rakhis to Trees for Conservation." Dedicated participants took part in this event, organized under the Social Awareness Plan. The aim of this innovative program was to integrate the traditional Rakhi festival with a strong message of environmental conservation. Participants pledged to protect and conserve trees by tying rakhis to them.

This pledge was akin to the protective and caring bond between siblings. The enthusiasm and active participation of the attendees demonstrated their dedication to environmental conservation.