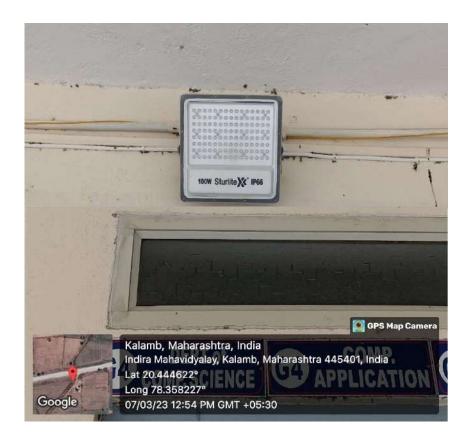

## **LED Floodlight**

**LED Light Fitting** 

Classroom with Large Windows
Halls and Classrooms are Having Large Windows to Reduce Artificial Light Use.