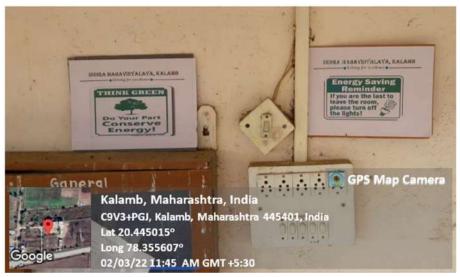

## **LED Light Fittings in Seminar Hall**

## **LED Floodlight**

**LED Light Fitting** 

Classroom with Large Windows
Halls and Classrooms are Having Large Windows to Reduce Artificial Light Use.

#### 5. Awareness and Behavioral Measures:

**Signboards**: Installed throughout the campus, effectively encouraging the campus community to turn off lights and fans when not in use, promoting energy-saving behaviour.