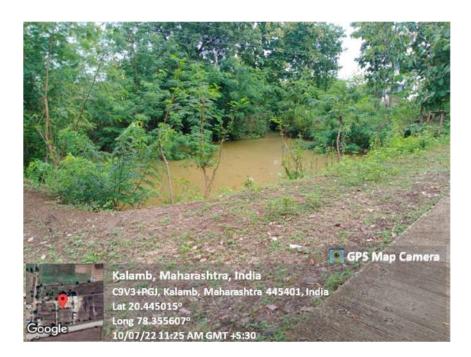

# Water Reservoir Large Capacity Water Reservoir is Constructed in College Campus to Store and Increase Ground Water Level

Pipelines from all the Rooftop Outlets are Connected to Water Reservoir

# Open Well is Present in Campus Which is Also Used for Monitoring Ground Water Level