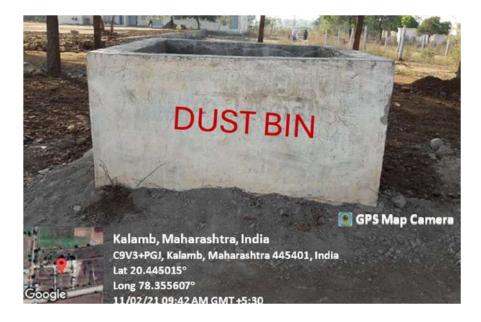

# MANAGEMENT OF THE VARIOUS TYPES OF DEGRADABLE AND NON-DEGRADABLE WASTE

**Large Dustbins are Placed Throughout Campus** 

**Large Dustbins are Placed Throughout Campus** 

Composting Pits are Constructed for Proper Disposal of Degradable Wastes

Compost Pit is Made for Degradable Wastes

**Regular Cleaning Drives are Conducted** 

**Geo-tagged Photographs** 