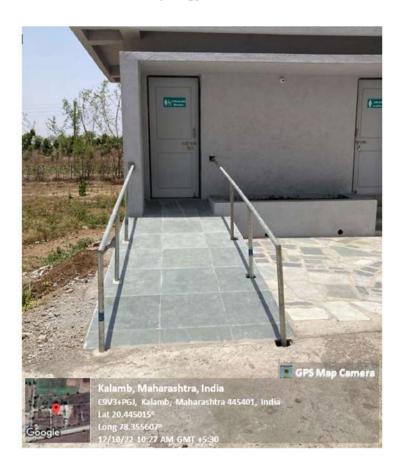

#### 1. Ramp Rails:

 All buildings are equipped with ramp rails to facilitate easy access for individuals with mobility challenges.

#### 2. Accessible Restrooms:

o Accessible restrooms are strategically located throughout the campus, designed to meet the needs of individuals with diverse abilities.