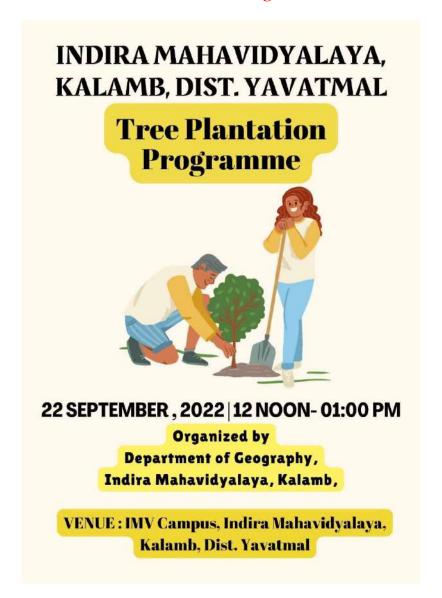

ants to symbolically tie rakhis around trees, signifying a pledge to protect and nurture them, much like the protective and caring bond between siblings.

The active involvement and enthusiasm of the 15 participants highlighted the community's dedication to environmental conservation. This Rakshabandhan Programme with Tree for Its Conservation not only celebrated a cultural tradition but also fostered a deeper connection with nature, encouraging participants to take actionable steps towards preserving the environment. The event successfully instilled a sense of responsibility and stewardship for nature, marking a meaningful and innovative approach to environmental awareness.

Co-ordinator IQAS Indira Mahavidyalaya Kalamb Code No. 2414

PRINCIPAL
Indira Mahavidyalaya
Kalamb Dist. Yavatmal





Tree Plantation by Particeipants



## इंदिरा महाविद्यालय, कळंब

लोकमत न्युज नेटवर्क

कळंब: इंदिरा महाविद्यालय, कळंब येथे भूगोल विभागाने पर्यावरण जनजागृती योजनेअंतर्गत वृक्षारोपण कार्यक्रम आयोजित केला होता. या कार्यक्रमात सहभागी, ज्यात विद्यार्थी, प्राध्यापक आणि स्वयंसेवकांचा समावेश होता, यांनी पर्यावरण संवर्धनाच्या सामायिक बांधिलकीसह सहभाग घेतला. वृक्षारोपण कार्यक्रमामुळे केवळ महाविद्यालयाच्या परिसरातील हरित क्षेत्र वाढले नाही तर सहभागी व्यक्तींमध्ये पर्यावरणीय जबाबदारीची भावना निर्माण झाली. वृक्षारोपण क्रियाकलापांमध्ये सिक्रय सहभाग घेतल्यामुळे विद्याध्याना आणि प्राध्यापकांना पर्यावरणीय संतुलन राखण्यात झाडांचे महत्त्व समजले. त्यांनी पर्यावरण संरक्षणासाठी आपल्या प्रयत्नांना चालना देण्याची प्रतिज्ञा केली. या कार्यक्रमाचे आयोजन प्राचार्य डॉ. पवन मांडवकर आणि एनएसएस अधिकारी प्रा. प्रशांत ज