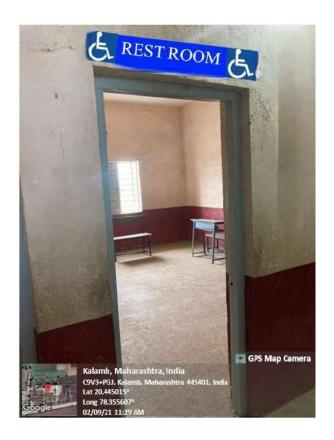

## DISABLED-FRIENDLY, BARRIER FREE ENVIRONMENT

Ramp for Divyangjans

#### 1. Ramp Rails:

 All buildings are equipped with ramp rails to facilitate easy access for individuals with mobility challenges.

#### 2. Accessible Restrooms:

o Accessible restrooms are strategically located throughout the campus, designed to meet the needs of individuals with diverse abilities.