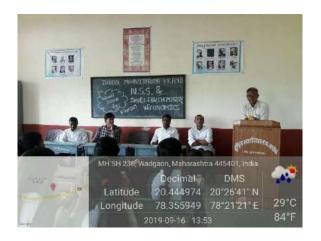

# Workshop on Conservation of Energy Resources and Lifestyle of Environment

# Workshop on Conservation of Energy, Dr. A.R. Patalbansi, 13/05/2023

#### प्रतिनिधि/कळंब

कळंब: इंदिरा महाविद्यालय, कळंब येथील रसायनशास्त्र विभागाने ऊर्जा संसाधनांचे संवर्धन आणि जीवनशैली यावर लक्ष केंद्रित करणारी एक विचायवर्तक कार्यशाळा आयोजित केली होती. या कार्यशाळेचे उद्दिष्ट पर्यावरण संवर्धनाशी संबंधित नाविन्यपूर्ण संशोधन पद्धतींचा शोध घेण्याचे होते. डॉ.ए.आर. पातालबंसी यांनी प्रबोधनपर सत्राचे नेतृत्व केले. कार्यशाळेची सुरुवात रसायनशास्त्र विभागाच्या उद्घाटनपर भाषणाने झाली, ज्यात पर्यावरणीय आव्हानांना तोंड देण्यासाठी आणि शाश्वत जीवनशैलीला प्रोत्साहन देण्याची तातडीची गरज आहे. डॉ. पातालबंसी यांनी ऊर्जा संवर्धन आणि पर्यावरणीय जीवनशैलीचा अभ्यास करण्यासाठी तयार केलेल्या विविध संशोधन पद्धती स्पष्ट केल्या, त्यांची प्रासंगिकता आणि नैतिक विचारांवर प्रकाश टाकला. सहभागींनी नतनीकरणक्षम ऊर्जा स्रोत, कचरा व्यवस्थापन आणि शाश्चत पद्धती यांसारख्या विषयांचा शोध लावला, पर्यावरण संवर्धनासाठी नाविन्यपर्ण दृष्टीकोनांमध्ये मौल्यवान अंतर्दृष्टी प्राप्त केली. डॉ. पातालबंसी यांच्या कौशल्याने आणि आकर्षक वितरणाने सजीव वादविवादांना सुरुवात केली आणि उपस्थितांना संशोधन आणि हस्तक्षेपासाठी नवीन मार्ग शोधण्यासाठी प्रेरित केले.

#### Representative/Kalamb

Kalamb: The Chemistry Department of Indira College, Kalamb, organized a thought-provoking workshop focused on the conservation of energy resources and lifestyle. The objective of this workshop was to explore innovative research methods related to environmental conservation. Dr. A.R. Patalbansi led the enlightening session. The workshop began with an inaugural speech from the Chemistry Department, highlighting the urgent need to address environmental challenges and promote sustainable lifestyles. Dr. Patalbansi explained various research methods developed to study energy conservation and environmental lifestyles, emphasizing their relevance and ethical considerations. Participants explored topics such as renewable energy sources, waste management, and sustainable practices, gaining valuable insights into innovative approaches for environmental conservation. Dr. Patalbansi's expertise and engaging delivery sparked lively debates and inspired the attendees to explore new avenues for research and intervention.

| REPORT                                       |                                                                              |  |
|----------------------------------------------|------------------------------------------------------------------------------|--|
| Name of the workshop/<br>seminar/ conference | Workshop on Conservation of Energy<br>Resources and Lifestyle of Environment |  |
| Date                                         | 13/05/2023                                                                   |  |
| Number of Participants                       | 32                                                                           |  |
| Venue                                        | ICT Hall                                                                     |  |
| Name of the Resource Person                  | Dr. A.R. Patalbansi Arts and Commerce College, Ralagaon                      |  |

On May 13, 2023, the ICT Hall hosted a dynamic workshop on Conservation of Energy Resources and Lifestyle of Environment, attended by 32 participants. Dr. A.R. Patalbansi from Arts and Commerce College, Ralagaon, led the session, imparting valuable insights into sustainable energy practices and their intersection with environmental lifestyles.