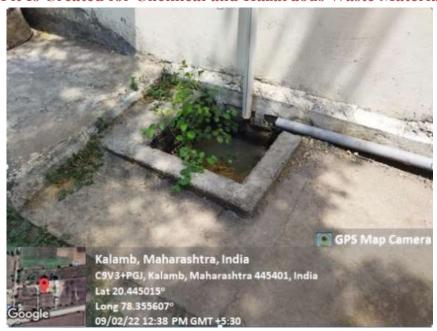

# MANAGEMENT OF THE VARIOUS TYPES OF DEGRADABLE AND NON-DEGRADABLE WASTE

**Large Dustbins are Placed Throughout Campus** 

**Large Dustbins are Placed Throughout Campus** 

Composting Pits are Constructed for Proper Disposal of Degradable Wastes

Compost Pit is Made for Degradable Wastes

**Regular Cleaning Drives are Conducted** 

**Geo-tagged Photographs** 