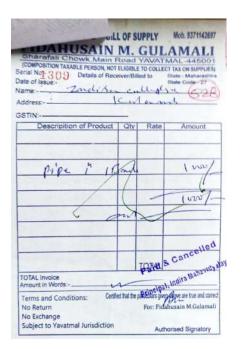

#### 4. Strengthening E-Waste Management:

- o Continuing partnerships with authorized agencies for e-waste collection and disposal.
- o Promoting responsible recycling practices to mitigate environmental impact.

These initiatives underscore our commitment to sustainable practices and responsible waste handling. We encourage everyone's participation in achieving our environmental goals for a cleaner and healthier campus.