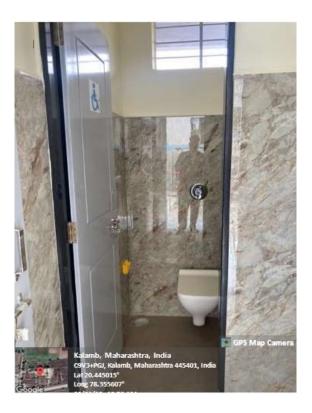

#### 2. Accessible Restrooms:

o Accessible restrooms are strategically located throughout the campus, designed to meet the needs of individuals with diverse abilities.