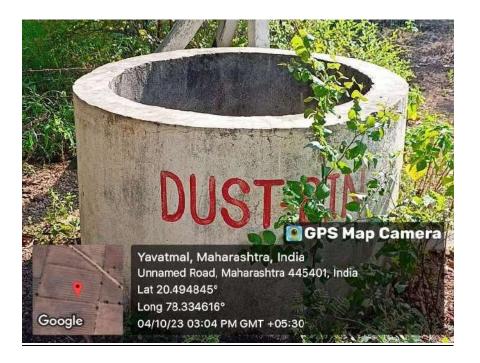

# MANAGEMENT OF THE VARIOUS TYPES OF DEGRADABLE AND NON-DEGRADABLE WASTE

**Large Dustbins are Placed Throughout Campus** 

**Large Dustbins are Placed Throughout Campus** 

Composting Pits are Constructed for Proper Disposal of Degradable Wastes

Compost Pit is Made for Degradable Wastes

**Regular Cleaning Drives are Conducted** 

**Geo-tagged Photographs** 