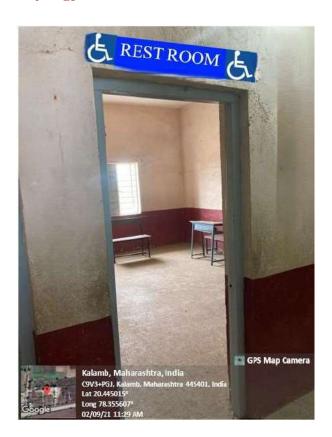

#### 2. Accessible Restrooms:

o Accessible restrooms are strategically located throughout the campus, designed to meet the needs of individuals with diverse abilities.