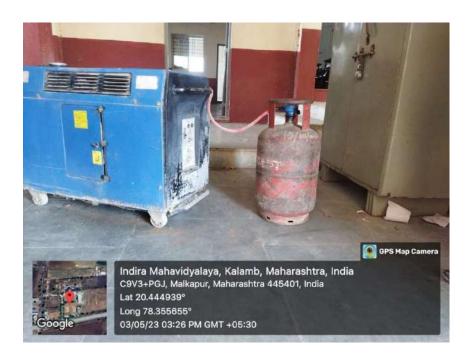

### **LPG - Gas Powered Electric Generator**

In the instance of major ppower failure which emits less pollutant as compared to diesel generators

#### 4. Alternative Backup Power:

LPG Gas-Powered Generator: Successfully utilized as an eco-friendly backup power source, supplemented by inverters to ensure uninterrupted power supply.

#### 4. Backup Power Sources:

**Generator**: Continue the eco-friendly use of the LPG gas-powered generator, ensuring compliance with environmental standards and regular maintenance.

**Inverter Maintenance**: Keep inverters well-maintained and operational to provide efficient backup power during outages.

• Gas powered Electric Generator is always on Standby

• Investors - As a Backup for Short Period Power Failures, Which Are Devoid of Any Pollution During Operation

• Large Capacity Invertor