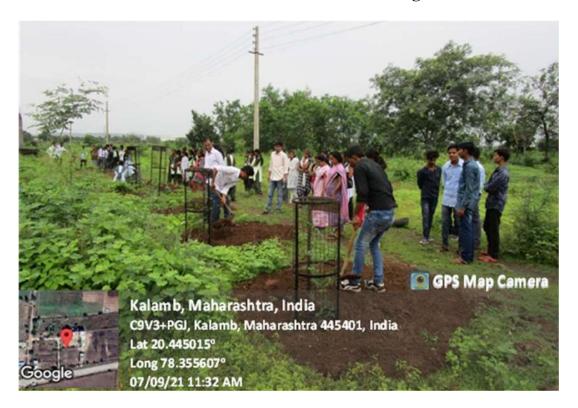

at Indira Mahavidyalaya Kalamb.

This is to inform all students and faculty members that attendance is mandatory for the following program:

• Event: Tree Plantation & Conservation Programme

• Venue: Indira Mahavidyalaya Kalamb

Date: 07/09/21Time: 1 PM

Your presence at this event is essential as we come together to contribute to environmental conservation and enhance our campus environment through tree planting. Please be punctual and prepared to participate actively in this meaningful initiative.

Thank you for your cooperation and commitment to making Indira Mahavidyalaya Kalamb a greener and more sustainable institution.

Co-ordinator
IQAG
Indira Mahavidyalaya
Kalamb

Code No. 2414

PRINCIPAL Indira Mahavidyalaya Kalamb Dist.Yavatmal

## **Tree Plantation & Conservation Programme**



Report

| Name of the Activity                     | Oussanisin s vait/          | Mama                       | - £ | 41         | Data | Nia       | - C |
|------------------------------------------|-----------------------------|----------------------------|-----|------------|------|-----------|-----|
| Name of the Activity                     | Organising unit/            | Name                       | of  | the        | Date | No.       | of  |
|                                          | agency/collaborating agency | Scheme                     |     |            |      | Participa | nts |
| Tree Plantation & Conservation Programme | NSS Unit                    | Environmental<br>Awareness |     | 07/09/2021 | 20   |           |     |

On the 7th of September, 2021, the NSS Unit organ