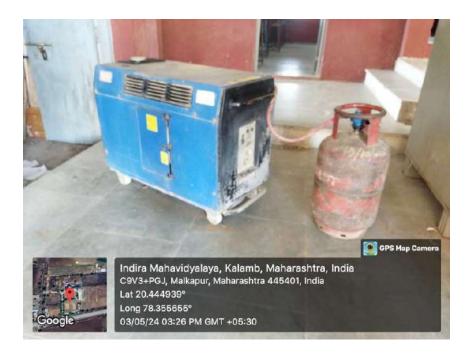

### **LPG - Gas Powered Electric Generator**

In the instance of major ppower failure which emits less pollutant as compared to diesel generators

#### 4. Alternative Backup Power:

LPG Gas-Powered Generator: Successfully utilized as an eco-friendly backup power source, supplemented by inverters to ensure uninterrupted power supply.

#### 4. Backup Power Sources:

**Generator**: Continue the eco-friendly use of the LPG gas-powered generator, ensuring compliance with environmental standards and regular maintenance.

**Inverter Maintenance**: Keep inverters well-maintained and operational to provide efficient backup power during outages.

#### **Alternative Energy Sources:**

The college has organized various energy-related workshops and programs. The college has installed a 03 KW solar power system, which has significantly reduced dependence on conventional energy sources. Additionally, a LPG-gas Powered Generator as a standby in the emergency coupled with Heavy Invertors as a backup have been installed on the campus. This helps produce less pollution when providing backup power supply.