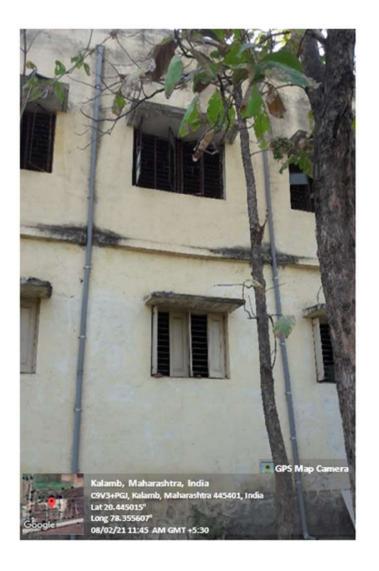

# ALTERNATE SOURCES OF ENERGY AND ENERGY CONSERVATION MEASURES

## **Solar Power Generation Systems (Solar Panels)**

4.0 KW Rooftop Renewable Energy Generating System for Consumer

### **LPG - Gas Powered Electric Generator**

In the instance of major ppower failure which emits less pollutant as compared to diesel generators

#### **Investors**

As a backup for short period power failures, which are devoid of any pollution during operation.

**Large Capacity Invertor** 

**Use of Power Efficeient LED lights** 

## **LED Light Fittings in Seminar Hall**

## **LED Floodlight**

**LED Light Fitting** 

Classroom with Large Windows
Halls and Classrooms are Having Large Windows to Reduce Artificial Light Use.