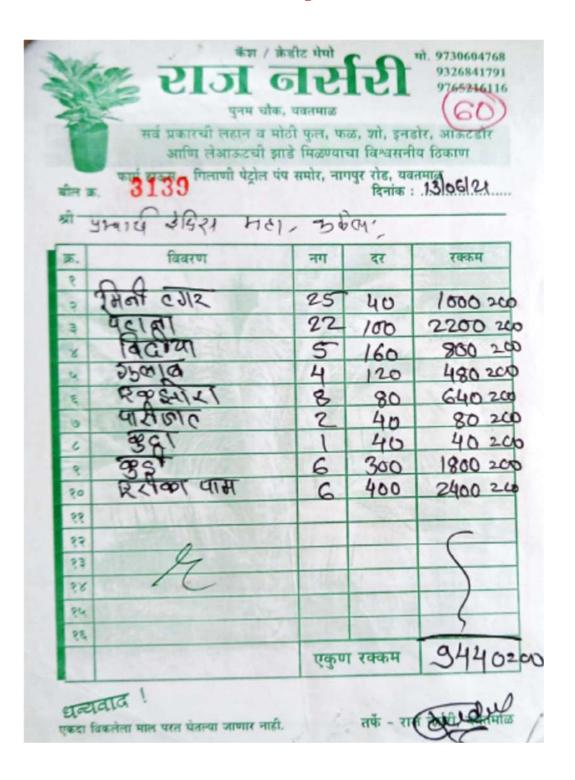

#### 4. Strengthening E-Waste Management:

- o Continuing partnerships with authorized agencies for e-waste collection and disposal.
- o Promoting responsible recycling practices to mitigate environmental impact.