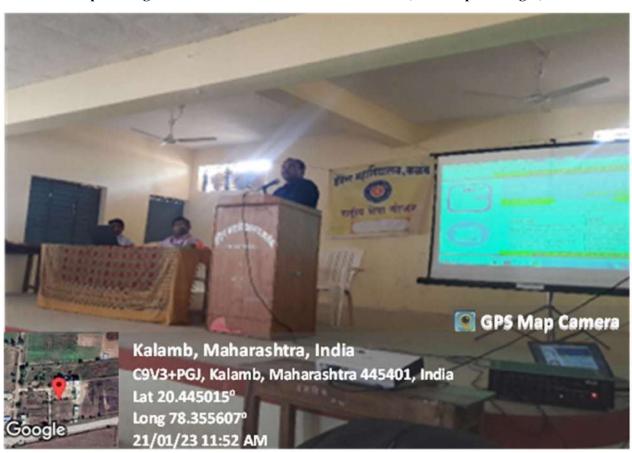

# Workshop on Conservation of Energy Resources and Lifestyle of Environment

# Workshop on Conservation of Energy, Dr. A.R. Patalbansi, 13/05/2023