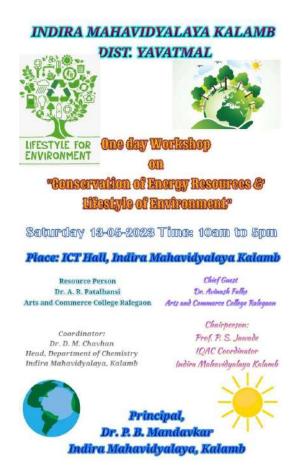

# Workshop on Conservation of Energy Resources and Lifestyle of Environment

# Workshop on Conservation of Energy, Dr. A.R. Patalbansi, 13/05/2023

| REPORT                                       |                                                                              |  |
|----------------------------------------------|------------------------------------------------------------------------------|--|
| Name of the workshop/<br>seminar/ conference | Workshop on Conservation of Energy<br>Resources and Lifestyle of Environment |  |
| Date                                         | 13/05/2023                                                                   |  |
| Number of Participants                       | 32                                                                           |  |
| Venue                                        | ICT Hall                                                                     |  |
| Name of the Resource Person                  | Dr. A.R. Patalbansi Arts and Commerce College, Ralagaon                      |  |