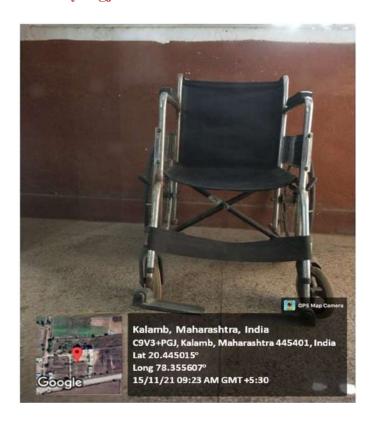

#### 4. Wheelchairs:

 Wheelchairs are provided on-site for individuals with mobility challenges to enhance their mobility within the campus.

**Training and Awareness:** The institution conducts regular training sessions for faculty, staff, and students to raise awareness about the needs and rights of individuals with disabilities. This includes training on the effective use of facilities such as ramp rails and wheelchairs, as well as providing guidance on scribe support during exams.