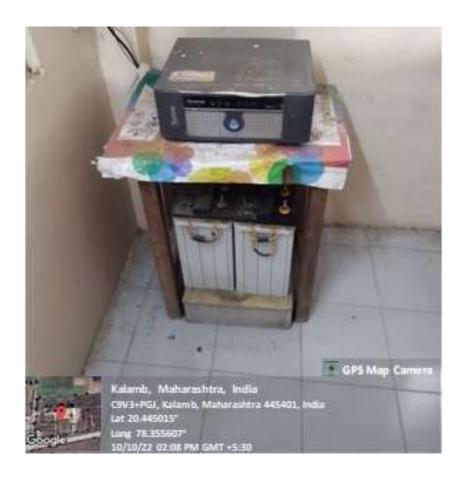

#### **Investors**

As a backup for short period power failures, which are devoid of any pollution during operation.

**Large Capacity Invertor** 

**Use of Power Efficeient LED lights** 

#### 4. Alternative Backup Power:

LPG Gas-Powered Generator: Successfully utilized as an eco-friendly backup power source, supplemented by inverters to ensure uninterrupted power supply.

#### 4. Backup Power Sources:

**Generator**: Continue the eco-friendly use of the LPG gas-powered generator, ensuring compliance with environmental standards and regular maintenance.

**Inverter Maintenance**: Keep inverters well-maintained and operational to provide efficient backup power during outages.